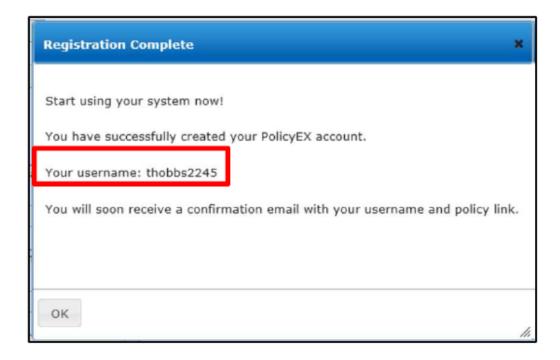

• Click on the <u>Click here to access your policy</u> link in the email notification

- Enter in Last Name, Password, Confirm Password, 3 Security Questions and Answers
- Click Register

- Obtain User ID from Registration Confirmation
- Click OK