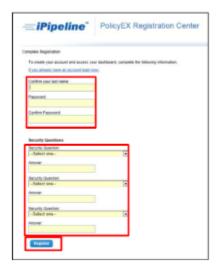

• Click on the <u>Click here to access your policy</u> link in the email notification

- Enter in Last Name, Password, Confirm Password, 3 Security Questions and Answers
- Click Register

- Obtain User ID from Registration Confirmation
- Click OK