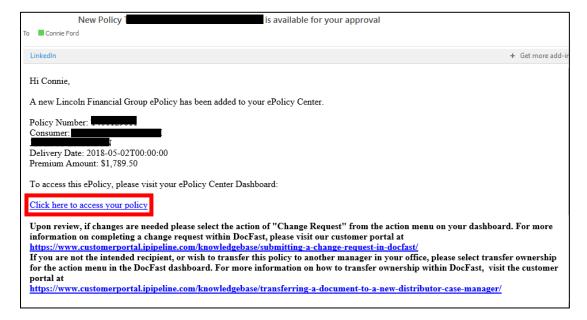

• Click on the <u>Click here to access your policy</u> link in the email notification

- Enter in Last Name, Password, Confirm Password, 3 Security Questions and Answers
- Click Register

- Obtain User ID from Registration Confirmation
- Click OK